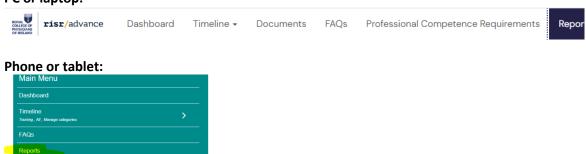

year.

If you did not record CPD or Audit in the relevant year, the corresponding report will be blank.

## Contents

| Accessing data reports                 | 2 |
|----------------------------------------|---|
| Choose the report you wish to download |   |
| Filter for a specific year             | 3 |
| Download your report                   | 4 |
| Accessing Annual Statements            | 5 |
| Accessing your evidence documents      | 7 |
| Support                                | 7 |

#### Accessing data reports

This section covers how to access and download your CPD, Audit, Personal Development Plans and any Absences from Practice that contributed to, or were associated with, your Annual Statement for 2017-2018

- Log in to your ePortfolio
- Click on "Reports"

#### PC or laptop:



#### Choose the report you wish to download

There may be a lot of reports available to you if you have more than one role (e.g. Trainer, Past or Current Trainee). There is an option at the top of the screen to filter for the report(s) you want to find



# Filter for a specific year

You can filter for a specific year by typing it in the search box



On your PC or Laptop click "Run" (appears under the name of the report

PCS - View or download CPD form content related to 2017-2018

On your mobile device, click "Actions"

PCS - View or download CPD form content related to 2017-2018

••• Actions

#### Download your report

You can download the report as a .PDF or a .CSV file. We recommend you choose the .CSV file type as the number of columns in some reports mean your information will no