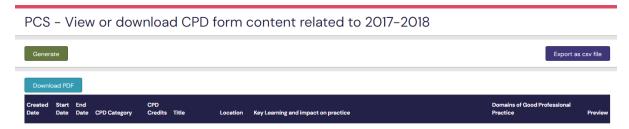

# Filter for a specific year

You can filter for a specific year by typing it in the search box

On your PC or Laptop click "Run" (appears under the name of the report

PCS - View or download CPD form content related to 2017-2018