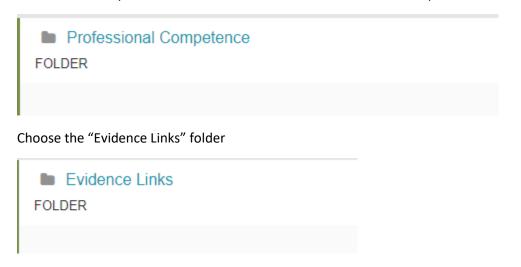

## Accessing your evidence documents

Click on "Documents" in the navigation bar on your PC or laptop

For documents uploaded before 2019, choose the "Professional Competence" folder

You will need to access each sub folder individually to download the documents