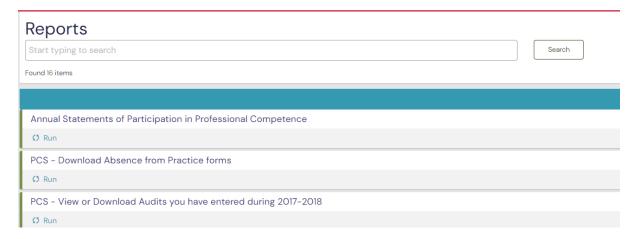

#### Choose the report you wish to download

There may be a lot of reports available to you if you have more than one role (e.g. Trainer, Past or Current Trainee). There is an option at the top of the screen to filter for the report(s) you want to find