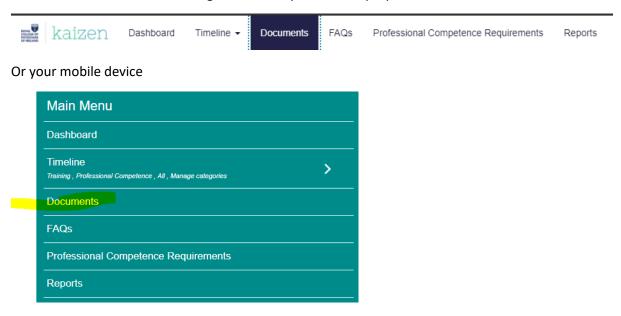

## Accessing your evidence documents

Click on "Documents" in the navigation bar on your PC or laptop

For documents uploaded before 2019, choose the "Professional Competence" folder

You will need to access each sub folder individually to download the documents