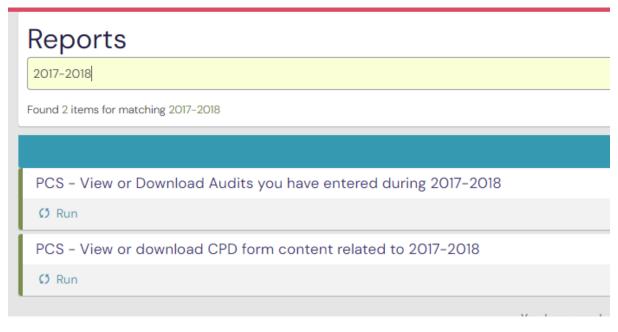

# Filter for a specific year

You can filter for a specific year by typing it in the search box

On your PC or Laptop click "Run" (appears under the name of the report

PCS - View or download CPD form content related to 2017-2018